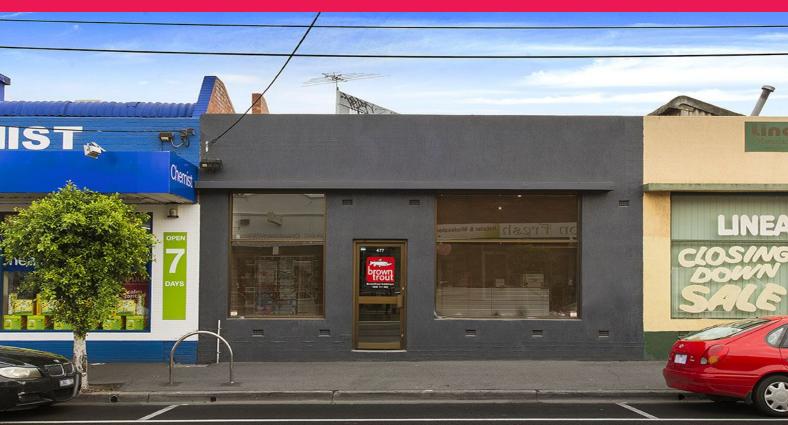

## Ray White

477 Lygon Street, Brunswick East VIC 3057

## **Warehouse Style Converted Office**

This unique flexible space provides the perfect chance for all established business owners, entrepreneurs, and professionals to occupy a superbly finished warehouse styled premises with a prestigious address, situated in the booming Northern growth corridor with a creative culture second to none.

• Building area | 247m2 approximately

• Office/consulting rooms • Kitchen & toilet amenities • Great natural light Offices

FOR LEASE

247sqm