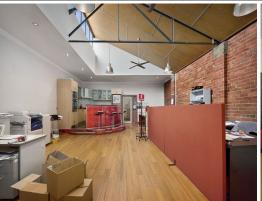

## **Warehouse Style Converted Office**

This unique flexible space provides the perfect chance for all established business owners, entrepreneurs, and professionals to occupy a superbly finished warehouse styled premises with a prestigious address, situated in the booming Northern growth corridor with a creative culture second to none.

• Building area | 247m2 approximately

• Office/consulting rooms • Kitchen & toilet amenities • Great natural light Offices

FOR LEASE

247sqm