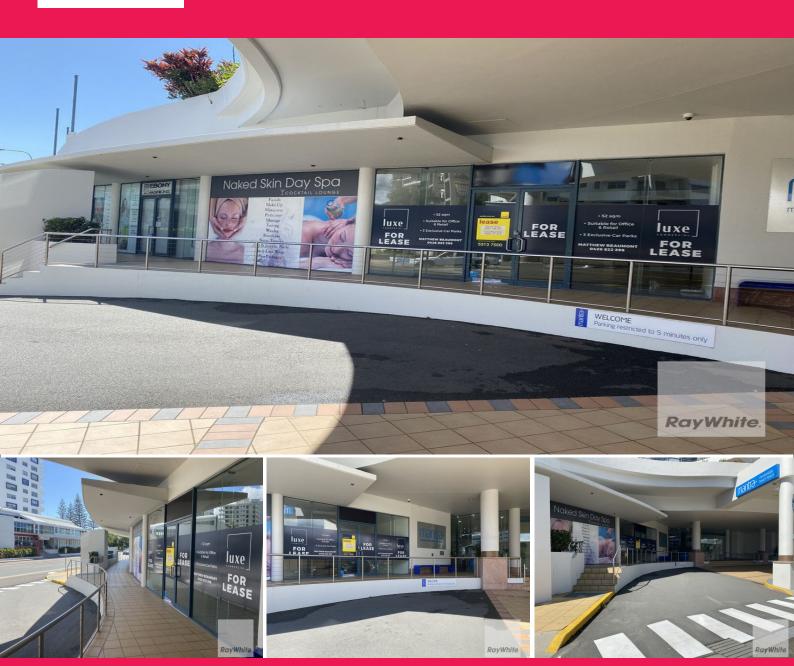

# \*\*\* RENT REDUCED \*\*Well Positioned Retail/Office Opportunity | Lease

\*\*\*\*\* RENT REDUCED \*\*\*\*\*

Ray White Commercial Northern Corridor Group is pleased to present to the market 18/121 Mooloolaba Esplanade, Mooloolaba for lease. Suitable for both retail and office users this 52m2\* tourist accommodation zoned tenancy provides dual access to Venning Street and Mooloolaba Esplanade and is brilliantly positioned next to the Mantra Mooloolaba.

- 52m2\* Office/ Retail premise
- Dual access to Venning St and Mooloolaba Esplanade
- 3 exclusive secure car parks
- Tourist accommodation

Retail

FOR LEASE

52sqm