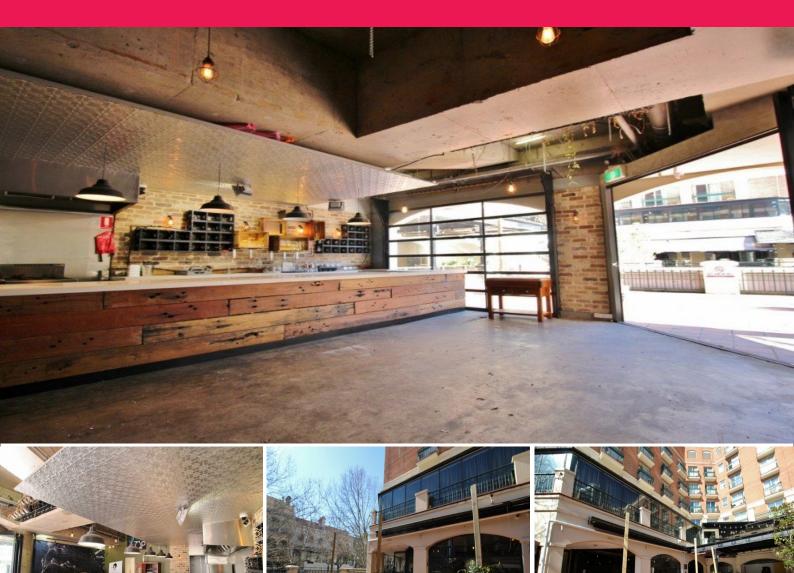

- 91sqm + Large exclusive outdoor area
- Large glass frontage
- Exposed high ceilings
- Open plan layout
- Plenty of parking available
- Formally Japanese Restaurant
- Perfect for Fashion, retail and F&B