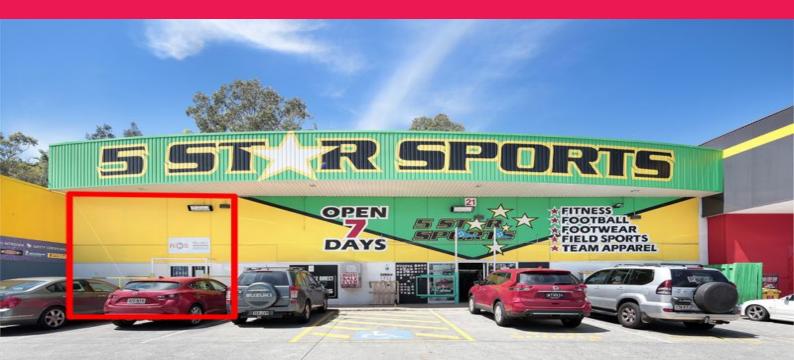

## 1a/21 Grand Plaza Drive, Browns Plains QLD 4118

## Flexible Space on Grand Plaza Drive

- \* 205sqm showroom/retail/office space
- \* Unit has own amenities not included in floor area
- \* Excellent location on Grand Plaza Drive
- \* Neighbours include: Supercheap Auto, 5 Star Sports, Jax Quickfit Tyres,
- Amart Sports, Jaycar, Taubmans and Bob Jane T-Marts
- \* Minutes to Mt. Lindesay Highway and Logan Motorway

Car parking - Ample Outgoings - Included in Rent

Please Quote Property ID. 10593794

Showrooms/bulky Goods FOR LEASE \$40,500 p/a 205sqm