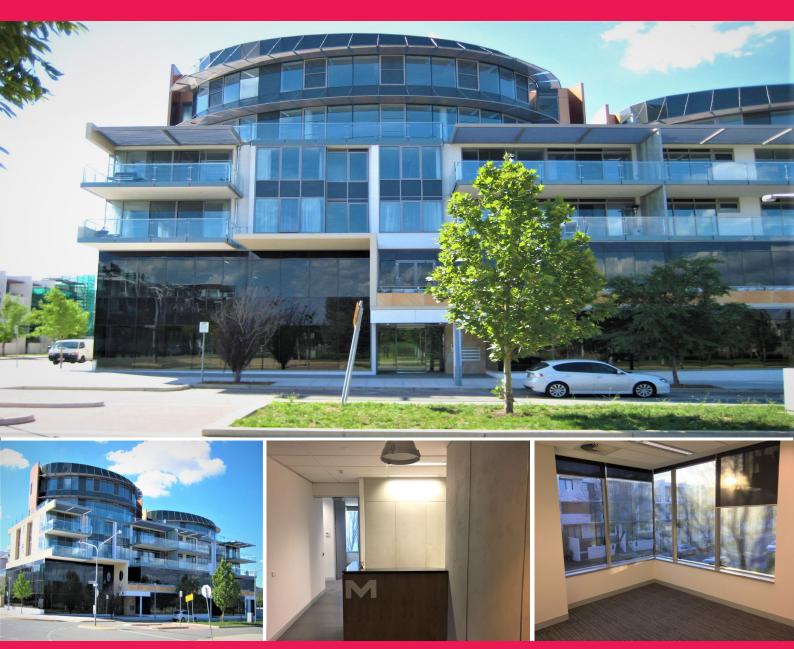

## 3/57 Eyre Street, Kingston ACT 2604

## Premium office space with fit-out - Kingston Foreshore

This first floor 249m2 office space, incorporates a high quality fit-out, fully self sufficient amenities with an abundance of natural light. This premium space is part of "The Pearl" mixed use development, located at the Kingston Foreshore.

Features include:

- \* 249m2 office suite
- \* High quality fit out
- \* Kingston Foreshore location
- \* Excellent natural light
- \* 10 Basement car spaces are available at \$3,000 per bay per annum

This is a fantastic opp