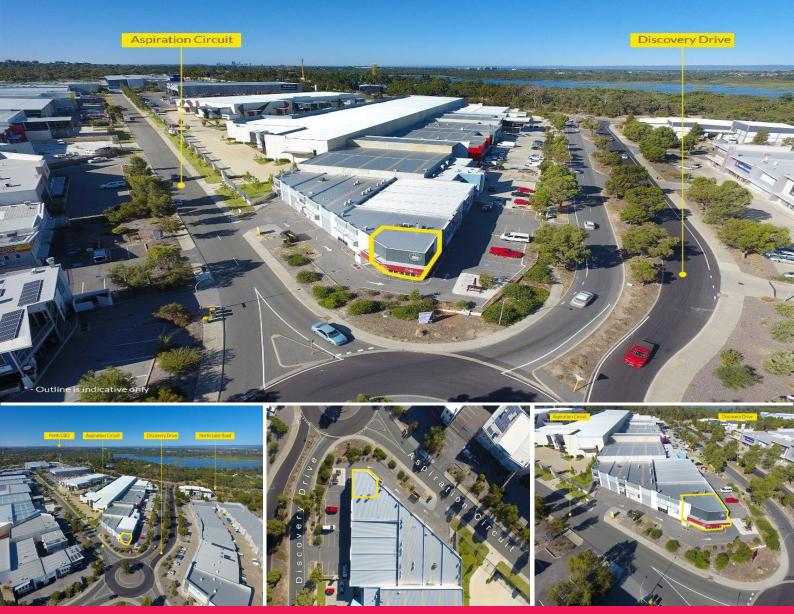

6/8 Aspiration Circuit, Bibra Lake WA 6163

## Cafe / Lunchbar with Great Corner Street Exposure

Ray White Commercial (WA) presents this unique opportunity to own a corner caf?/lunchbar along Discovery Drive, Bibra Lake.

With a full glass fa?ade, rendered building exterior, and elevated position, this property has a commanding look and will be great marketing exposure for a good caf?/lunchbar operator.

The premises has a nice fitout (ready to receive equipment), cool room installed, and side access door which will all give any operator ease in moving in and hit the ground running.

For further information or to arrange an inspection, please contact: