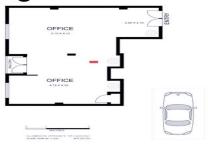

## 849 South Dowling Street, Waterloo NSW 2017



## Ground, 849 South Dowling Street

849 South Dowling Street is the renowned heritage building located between Danks Street and Lachlan Street. The building is close walking distance to both Danks Street Plaza and East Village and is immediately surrounded by approximately 2,300 residential dwellings.

- Bright open plan office now available for lease
- One parking space included in the rent plus street parking for visitors
- On floor amenities including tea room
- Access to gymnasium and swimming pool facilities

Offices FOR LEASE

61sqm

## Ray White.

John Skufris 0414969221 j.skufris@rwcss.com