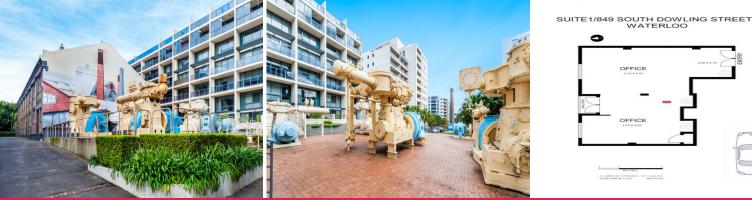

## 849 South Dowling Street, Waterloo NSW 2017



## Ground, 849 South Dowling Street

849 South Dowling Street is the renowned heritage building located between Danks Street and Lachlan Street. The building is close walking distance to both Danks Street Plaza and East Village and is immediately surrounded by approximately 2,300 residential dwellings.

- Bright open plan office now available for lease
- One parking space included in the rent plus street parking for visitors
- On floor amenities including tea room
- Access to gymnasium and swimming pool facilities

Offices FOR LEASE

61sqm

## Ray White.

John Skufris 0414969221 j.skufris@rwcss.com