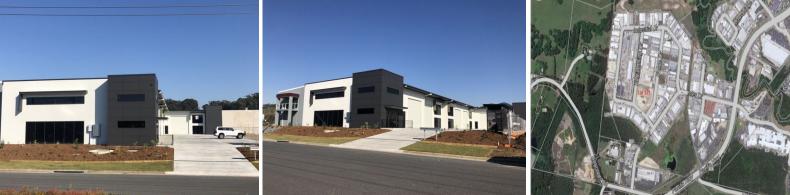

## 1/lot 121 Forge Drive, Coffs Harbour NSW 2450

## NEW TO MARKET! Brand New Quality Tilt Slab Strata Unit...

New to market - Unit 1 provides prime street frontage and smart facade for your business.

This new, northerly facing strata complex will contain five, high quality, concrete tilt slab industrial units.

Each unit will provide clear span, high internal clearance with wide, electric high-clearance roller doors and glazed pedestrian access doors.

The complex will provide designated parking with wide driveway with good turning space for vehicles  $\!\!\!^*$ 

Insulated roof with clear sheeting for good natural light & LED lighting all help with the energy efficiency for

Industrial FOR SALE

225sqm

**Cherie Parik** 0423 369 999 cherie@yourcps.com.au,a+2605\_100613