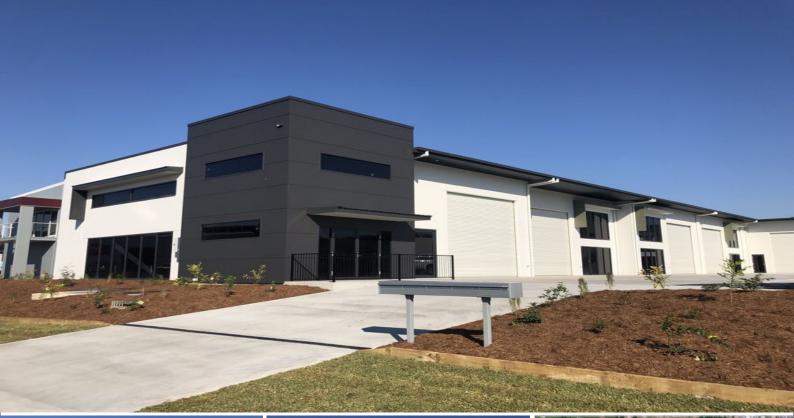

## 1/lot 121 Forge Drive, Coffs Harbour NSW 2450

## NEW TO MARKET! Brand New Quality Tilt Slab Strata Unit...

New to market - Unit 1 provides prime street frontage and smart facade for your business.

This new, northerly facing strata complex will contain five, high quality, concrete tilt slab industrial units.

Each unit will provide clear span, high internal clearance with wide, electric high-clearance roller doors and glazed pedestrian access doors.

The complex will provide designated parking with wide driveway with good turning space for vehicles  $\!\!\!^*$ 

Insulated roof with clear sheeting for good natural light & LED lighting all help with the energy efficiency for

Industrial FOR SALE

225sqm

**Cherie Parik** 0423 369 999 cherie@yourcps.com.au,a+2605\_100613