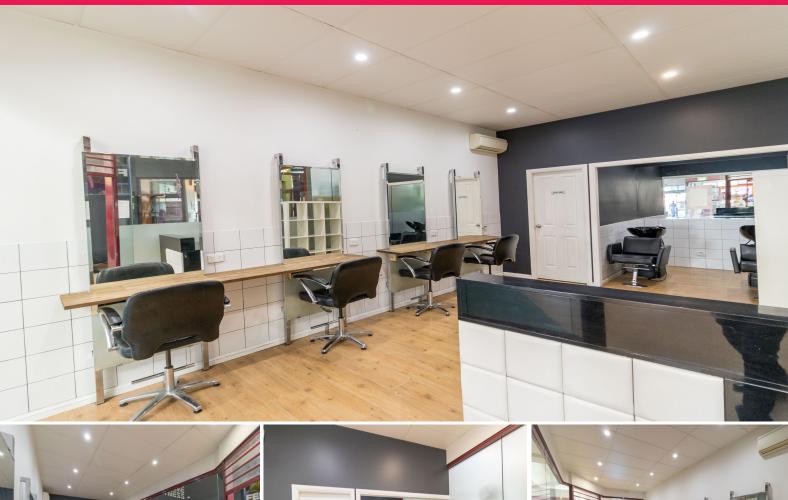

## **Fully Equipped Hair Salon**

Located in North Mall Rutherford, the salon regularly receives high foot traffic due to its location alongside IGA Supermarket, Anytime Fitness and the local Newsagent.

The salon consists of four cutting stations, two hair basins as well as a storage area. This space won't last long, contact the agent to book an inspection today..

## Key features

- ? Salon furniture included
- ? Air-conditioner
- ? Ample free parking
- ? Prime location

Retail

FOR LEASE

40sqm