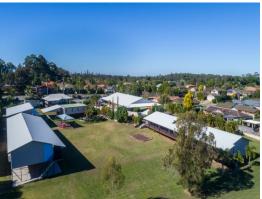

## Vacant Education Facility on Large Land Parcel

Previously used and set up as an independent college, this exciting opportunity is situated on large land holding in the established residential area of Merrimac and features:

- \* 12 fully furnished classrooms, large enough to hold 20+ students
- \* Library (complete with books and dvds) with reception and separate lockable office
- \* Arts studio and music room
- \* Administration building
- \* 2 full sized basketball courts
- \* Fully operational child care centre 140 places