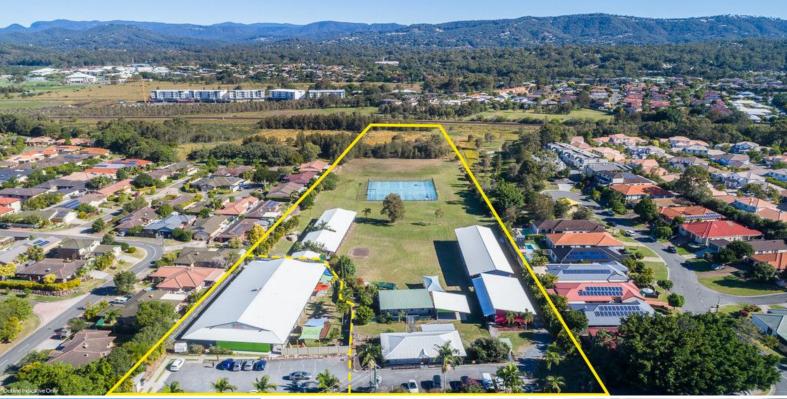

## Vacant Education Facility on Large Land Parcel

Previously used and set up as an independent college, this exciting opportunity is situated on large land holding in the established residential area of Merrimac and features:

- \* 12 fully furnished classrooms, large enough to hold 20+ students
- \* Library (complete with books and dvds) with reception and separate lockable office
- \* Arts studio and music room
- \* Administration building
- \* 2 full sized basketball courts
- \* Fully operational child care centre 140 places

There is a current DA in place to provide significant expansion.

The property is situate

Offices FOR LEASE

2586sqm