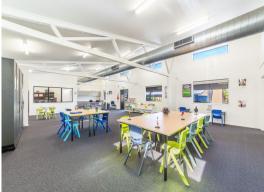

- \* 12 fully furnished classrooms, large enough to hold 20+ students
- \* Library (complete with books and dvds) with reception and separate lockable office
- \* Arts studio and music room
- \* Administration building
- \* 2 full sized basketball courts
- \* Fully operational child care centre 140 places