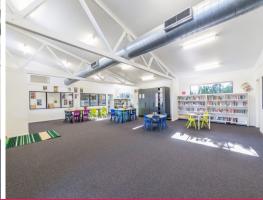

- \* 12 fully furnished classrooms, large enough to hold 20+ students
- \* Library (complete with books and dvds) with reception and separate lockable office
- \* Arts studio and music room
- \* Administration building
- \* 2 full sized basketball courts
- \* Fully operational child care centre 140 places