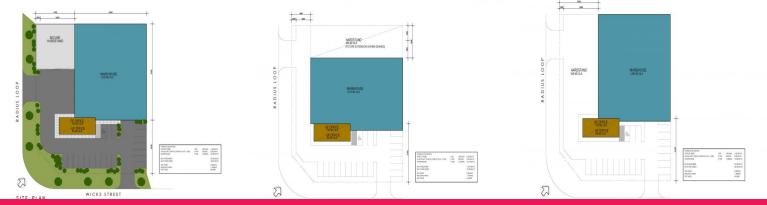

Key Development Features

- Building Range: up to 1,700sqm
- Flexible building options
- Two Street Frontage on prominent corner 2,852m2 site
- Proximity to major road links including Tonkin Highway and major road network system
- Dual Access points with high exposure

The buildings (concepts

Industrial FOR SALE Contact Agent 1400sqm

Simon Matthews 0401 676 285 simon.matthews@rhc.com.au Anthony Vulinovich 0411 516 343 anthony.vulinovich@rhc.com.au