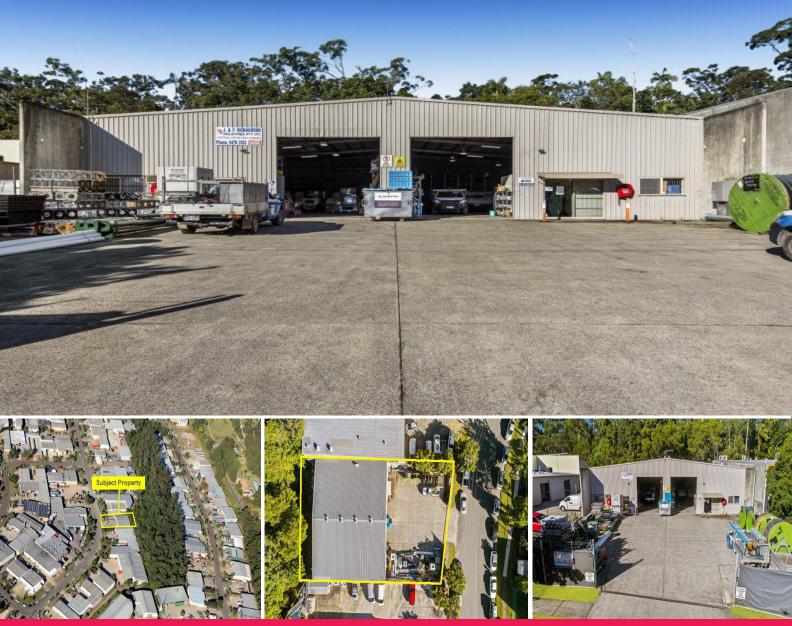

## 16 Hitech Drive, Kunda Park QLD 4556

## Freestanding National Tenanted Investment For Sale | Kunda Park

Ray White Commercial North Coast Central are pleased to offer for sale the freehold interest at 16 Hitech Drive, Kunda Park.

The Property is strategically located in the established CBD location of Kunda Park situated 4.7 kms from the Bruce Highway and 10 kms to the Sunshine Coast Airport and offers  $465m2^*$  of GFA on a 1,041m2<sup>\*</sup> site.

It is an exceptional and very rare opportunity to secure a freestanding building in Kunda Park with a strong holding income and massive future opportunity.

Industrial FOR SALE

465sqm