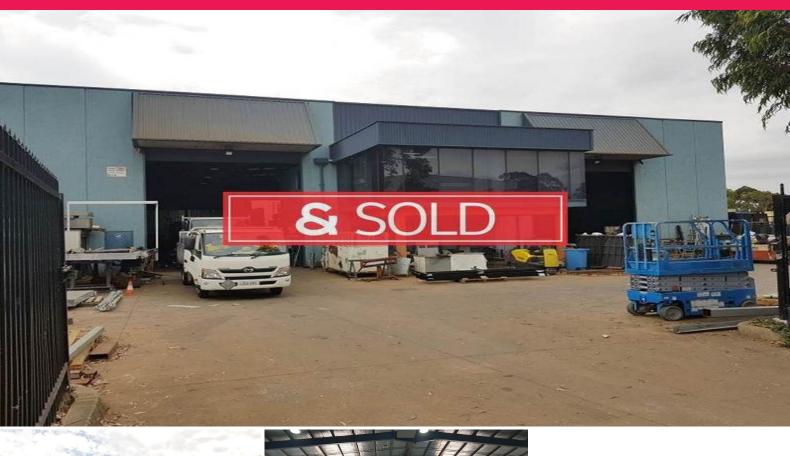

## 18 Broadhurst Road, Ingleburn NSW 2565

## Freestanding Factory with Crane Rails for Sale

Perfectly located within the Ingleburn industrial estate, providing direct access to both the M5 & M7 Motorways via the Brooks road on-ramp, and located within 40 minutes to Port Botany and the Sydney CBD. Also within walking distance to Ingleburn railway station.

? High clearance, freestanding 1,250m? factory/office

- ? 2,000m? site area
- ? Full height concrete panel construction
- ? Dual roller shutter door access
- ? Rear access to a small yard/storage area
- ? Crane rails in place
- ? Excellent truck access and ample parking