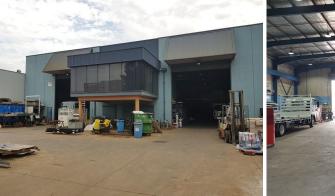

## 18 Broadhurst Road, Ingleburn NSW 2565

## Freestanding Factory with Crane Rails for Sale

Perfectly located within the Ingleburn industrial estate, providing direct access to both the M5 & M7 Motorways via the Brooks road on-ramp, and located within 40 minutes to Port Botany and the Sydney CBD. Also within walking distance to Ingleburn railway station.

? High clearance, freestanding 1,250m? factory/office

- ? 2,000m? site area
- ? Full height concrete panel construction
- ? Dual roller shutter door access
- ? Rear access to a small yard/storage area
- ? Crane rails in place
- ? Excellent truck access and ample parking