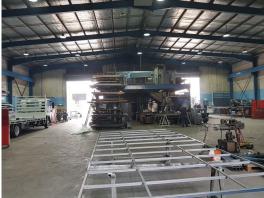

## 18 Broadhurst Road, Ingleburn NSW 2565

## Freestanding Factory with Crane Rails for Sale

Perfectly located within the Ingleburn industrial estate, providing direct access to both the M5 & M7 Motorways via the Brooks road on-ramp, and located within 40 minutes to Port Botany and the Sydney CBD. Also within walking distance to Ingleburn railway station.

? High clearance, freestanding 1,250m? factory/office

- ? 2,000m? site area
- ? Full height concrete panel construction
- ? Dual roller shutter door access
- ? Rear access to a small yard/storage area
- ? Crane rails in place
- ? Excellent truck access and ample parking