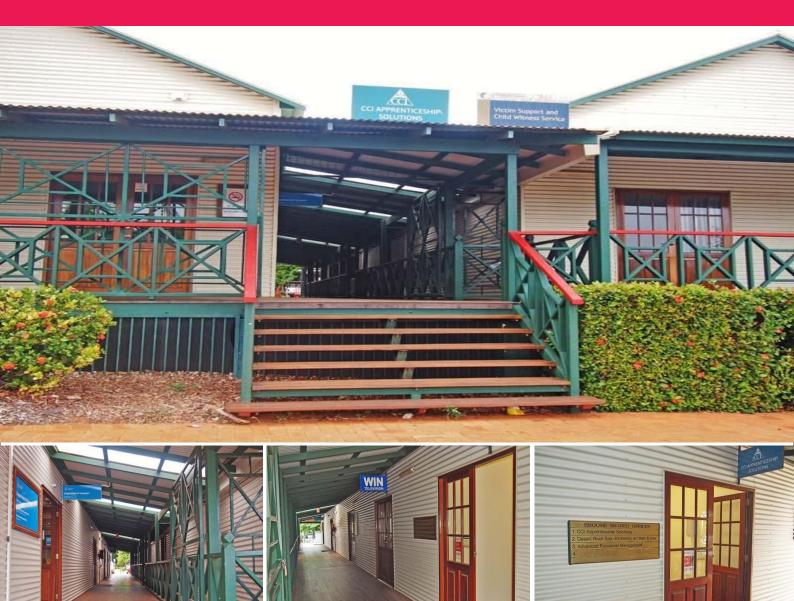

## 2/9 Napier Terrace, Broome WA 6725

## **Office Space Fit for Purpose**

Ideal for one or two people in a central, convenient location is this small office opportunity.

You could be looking for a lock and leave, expanding a home-based business or be a Fly-In-Fly-Out Consultant.

-Located on walkway from Napier Terrace to Shiba Lane -Affordable opportunity - from as little as \$155 pw -Two tenancies available - lease separate (13.8 sqm or 22.4 sqm) - Lease separately or combine for a larger space -Signboard to offices available -Air conditioned -Outgoings from \$2783 + GST per annum Offices FOR LEASE From \$5175 + GST per annum 14sqm