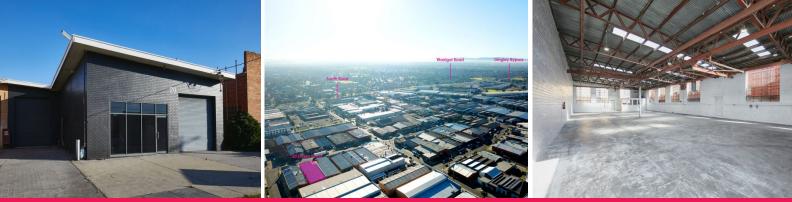

## WELL PRESENTED WAREHOUSE / OFFICE - "PRICE REDUCED"

Well presented free-standing warehouse / office in the centre of Moorabbin's solid performing Industrial Hub.

This stand-alone industrial property is well serviced and easily accessible via Warrigal Road, Chesterville Road and in close proximity to major arterials such as the Dingley / Dandenong Bypass.

Having been well maintained over the years and recently refurbished by the current landlord, properties such as this do not come along very often.

- Stand-alone Industrial building boasting street frontage
- Total Land Area: 874m2 approx
- Total Building Area: