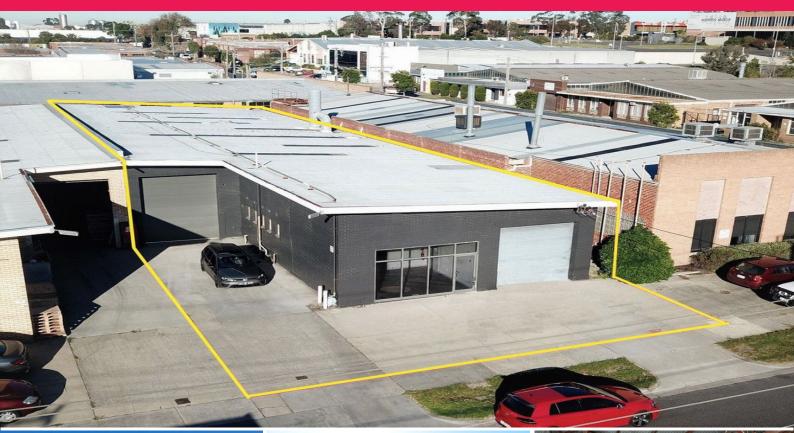

## 20 Ebden Streeet, Moorabbin VIC 3189

## WELL PRESENTED WAREHOUSE / OFFICE - "PRICE REDUCED"

Well presented free-standing warehouse / office in the centre of Moorabbin's solid performing Industrial Hub.

This stand-alone industrial property is well serviced and easily accessible via Warrigal Road, Chesterville Road and in close proximity to major arterials such as the Dingley / Dandenong Bypass.

Having been well maintained over the years and recently refurbished by the current landlord, properties such as this do not come along very often.

- Stand-alone Industrial building boasting street frontage
- Total Land Area: 874m2 approx
- Total Building Area:

Industrial FOR LEASE

620sqm