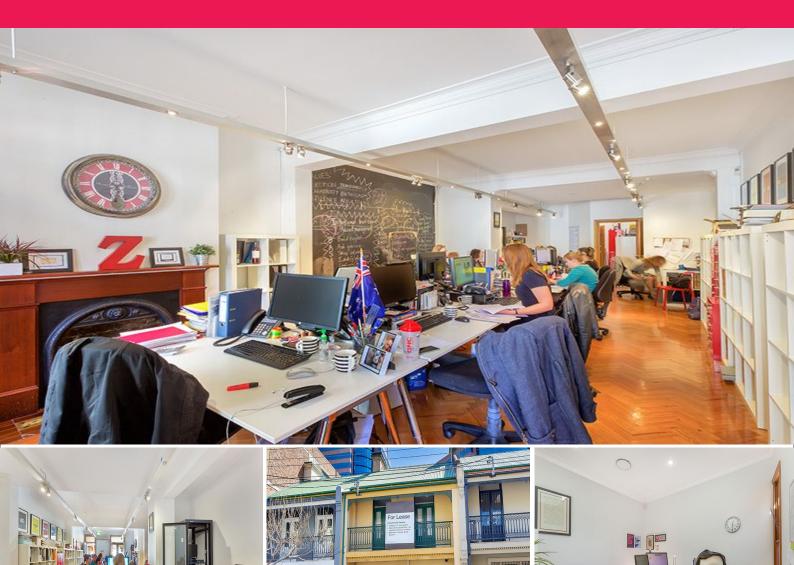

## 227 Commonwealth Street, Surry Hills NSW 2010

## STUNNING VICTORIAN TERRACE IN THE HEART OF SURRY HILLS CAF? PRECINCTS

This two level Victorian Terrace offers a Quality Mixed Use commercial office within Surry Hills bustling cafe and restaurant scene.

Located only 200m from Central Station and surrounded by cafes and eateries such as Bodega, Brooklyn Depot, Reuben Hills, Ze Pickle and Salary Man.

This great terrace offers:

- Approx 200sqm
- 2 secure car spaces at the rear
- Bathroom, Shower & Ki