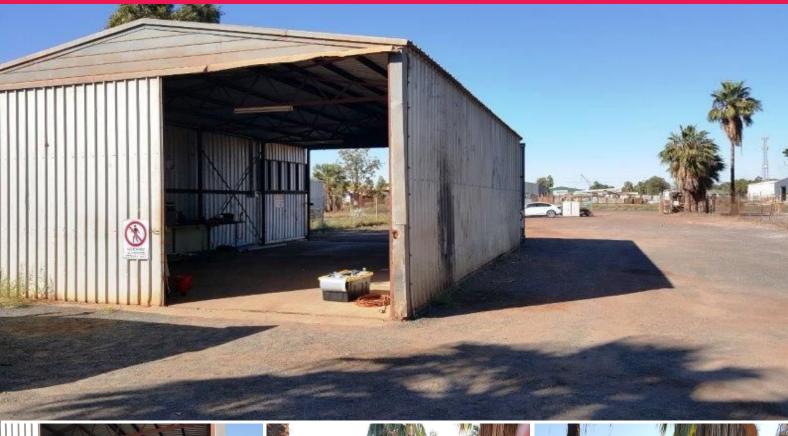

## SPACIOUS PROPERTY WITH CARETAKERS ACCOMMODATION

Available to lease now is the quality premises at 14 Pinnacles Street. Situated on busy Pinnacles Street this property comprises a 96m2 (approx) shed and recently renovated 3-bedroom caretakers accommodation on a 1,957m2 block.

The shed features drive through access with a 4m door on each end while the caretakers dwelling has been completely painted externally with a new kitchen installed very recently.

Property features: 1,957m2 industrial lot Ample yard space Fenced yard with doubl Industrial FOR LEASE