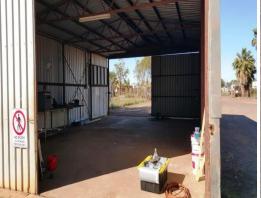

## SPACIOUS PROPERTY WITH CARETAKERS ACCOMMODATION

Available to lease now is the quality premises at 14 Pinnacles Street. Situated on busy Pinnacles Street this property comprises a 96m2 (approx) shed and recently renovated 3-bedroom caretakers accommodation on a 1,957m2 block.

The shed features drive through access with a 4m door on each end while the caretakers dwelling has been completely painted externally with a new kitchen installed very recently.

Property features: 1,957m2 industrial lot Ample yard space Fenced yard with doubl Industrial FOR LEASE