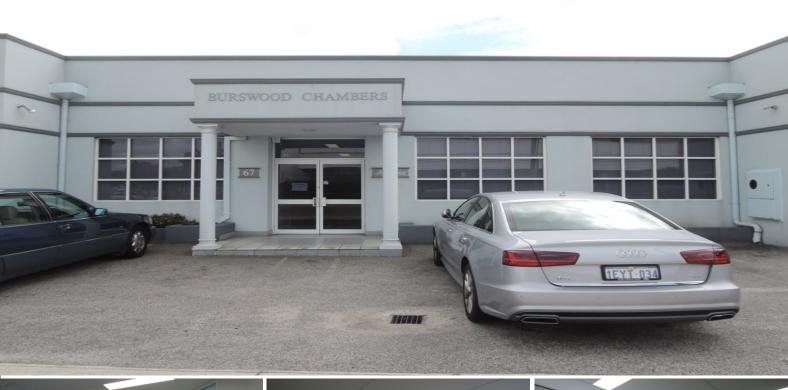

67 Burswood Road, Burswood WA 6100

## QUALITY STAND ALONE OFFICE BUILDING CENTRALLY LOCATED IN BURSWOOD

Ray White Commercial (WA) is pleased to present 67 Burswood Road, Burswood known as "Burswood Chambers", which has recently come onto the market for Lease.

Key features include:

- Modern stand alone office building
- NLA @ 429sqm\*
- 637sqm\* site area
- High standard internal fit-out (ex accountants office)
- Quality carpeted throughout and plenty of built-in storage.

The property is central

Offices

FOR LEASE

429sqm