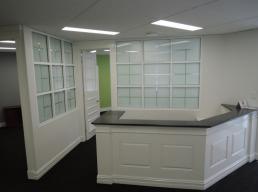

Key features include:

- Modern stand alone office building
- NLA @ 429sqm\*
- 637sqm\* site area
- High standard internal fit-out (ex accountants office)
- Quality carpeted throughout and plenty of built-in storage.