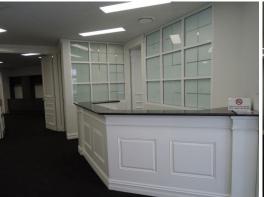

Key features include:

- Modern stand alone office building
- NLA @ 429sqm\*
- 637sqm\* site area
- High standard internal fit-out (ex accountants office)
- Quality carpeted throughout and plenty of built-in storage.