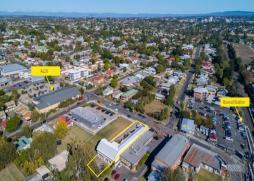

14 South Station Road, Booval QLD 4304

## **Sold By Mark Boettcher**

Retiring Owners Say Sell!

This complex comprising of 5 x 40m2\* shops, plus an office section of approximately  $220m2^*$  in an absolute beaut location. Situated very close to the Booval Railway Station and a short stroll to many national tenants such as Aldi and the Big W Shopping Centre.

The original owner who built this shopping complex in the 90's is now retiring after operating a very successful business from part of this building, and now offers this commercial property to the market for public auction with the view to sell on the day.