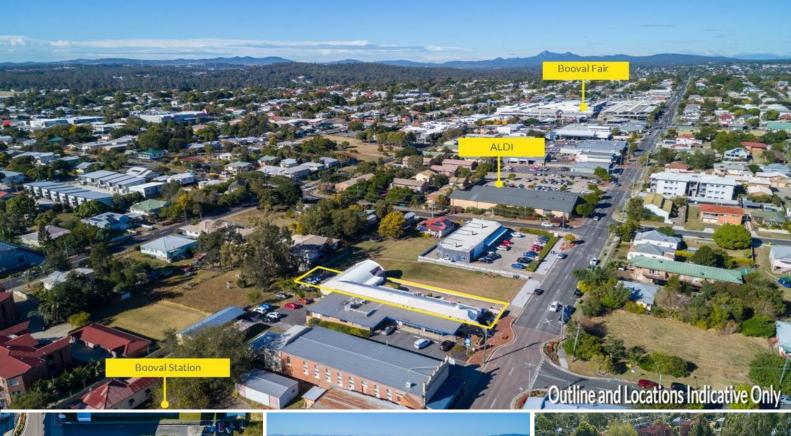

14 South Station Road, Booval QLD 4304

## **Sold By Mark Boettcher**

Retiring Owners Say Sell!

This complex comprising of 5 x 40m2\* shops, plus an office section of approximately  $220m2^*$  in an absolute beaut location. Situated very close to the Booval Railway Station and a short stroll to many national tenants such as Aldi and the Big W Shopping Centre.

The original owner who built this shopping complex in the 90's is now retiring after operating a very successful business from part of this building, and now offers this commercial property to the market for public auction with the view to sell on the day.