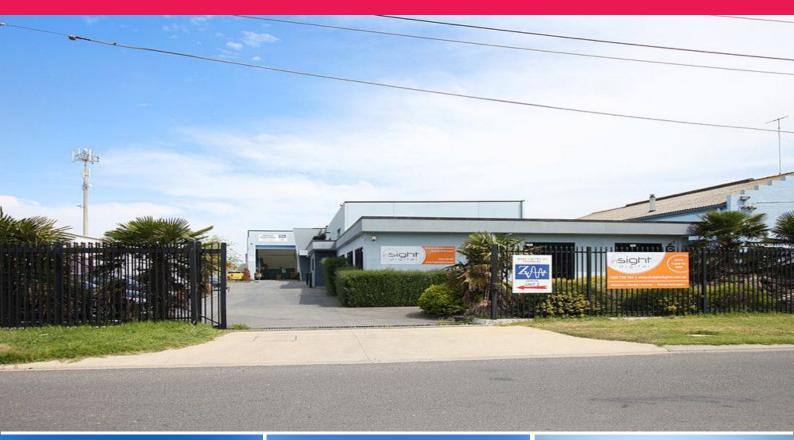

## 6 Japaddy Street, Mordialloc VIC 3195

## **OUTSTANDING INVESTMENT OPPORTUNITY**

Ray White Commercial Victoria is pleased to offer buildings 1 & 2/6 Japaddy Street, Mordialloc, to market for private sale.

These two separately titled buildings are exceptionally located in the tightly held Mordialloc Industrial precinct. They are adjacent to both Boundary Road and Lower Dandenong Road and only minutes from the Dingley Bypass.

This secure investment offers:

- Two stand-alone industrial buildings with individual titles
- Total land area | 1,495m2 approx.
- Total combined build

Industrial FOR SALE

860sqm