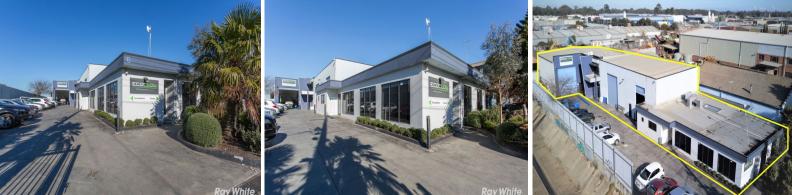

## 6 Japaddy Street, Mordialloc VIC 3195

## **OUTSTANDING INVESTMENT OPPORTUNITY**

Ray White Commercial Victoria is pleased to offer buildings 1 & 2/6 Japaddy Street, Mordialloc, to market for private sale.

These two separately titled buildings are exceptionally located in the tightly held Mordialloc Industrial precinct. They are adjacent to both Boundary Road and Lower Dandenong Road and only minutes from the Dingley Bypass.

This secure investment offers:

- Two stand-alone industrial buildings with individual titles
- Total land area | 1,495m2 approx.
- Total combined build

Industrial FOR SALE

860sqm