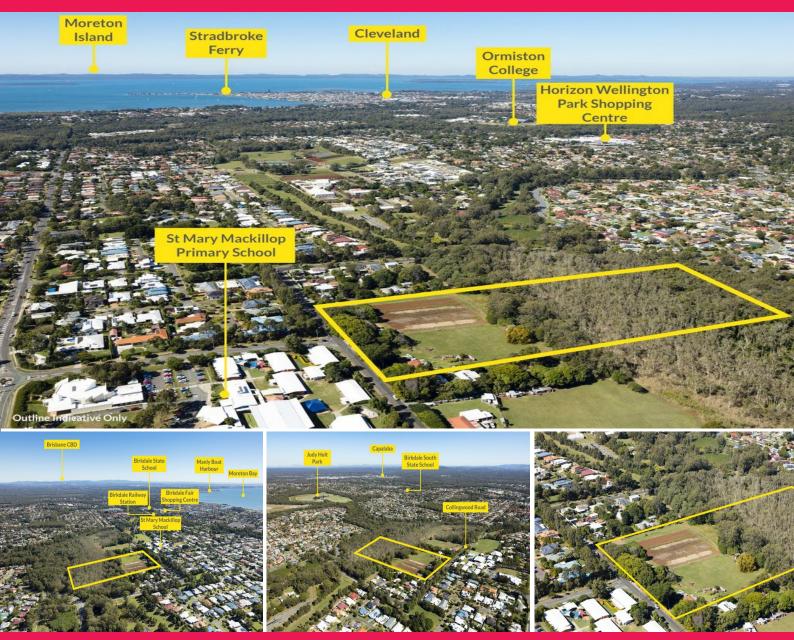

## 167-185 Collingwood Road, Birkdale QLD 4159

## 4.89Ha\* Bayside Development Site

- Situated in one of SEQ's most in demand localities
- Zoned part 'Urban Residential' under the Redland City Planning Scheme
- Potential development options include residential subdivision, retirement, aged care and townhouse^
- 168 metres\* of street frontage
- 19 km\* to the Brisbane CBD
- In close proximity to bus, train, schools, parklands, health and shopping
- Seller to retain existing house on separate title