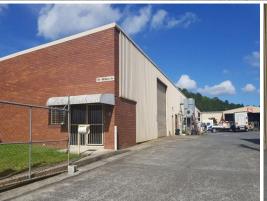

## Ray White. Commercial

8/103-109 Quarry Road, South Murwillumbah NSW 2484

## LARGE UNIT FOR LEASE - FLOOD FREE

- Unit 8 Approx 236m2
- Over looking sugar cane and the airport
- Close to town
- Available now
- Attractive rental rates, UNIT 8 FROM \$385 PW + GST inc outgoings

For more information or to arrange an inspection, please contact Assi Dadon on 0415 598 588.