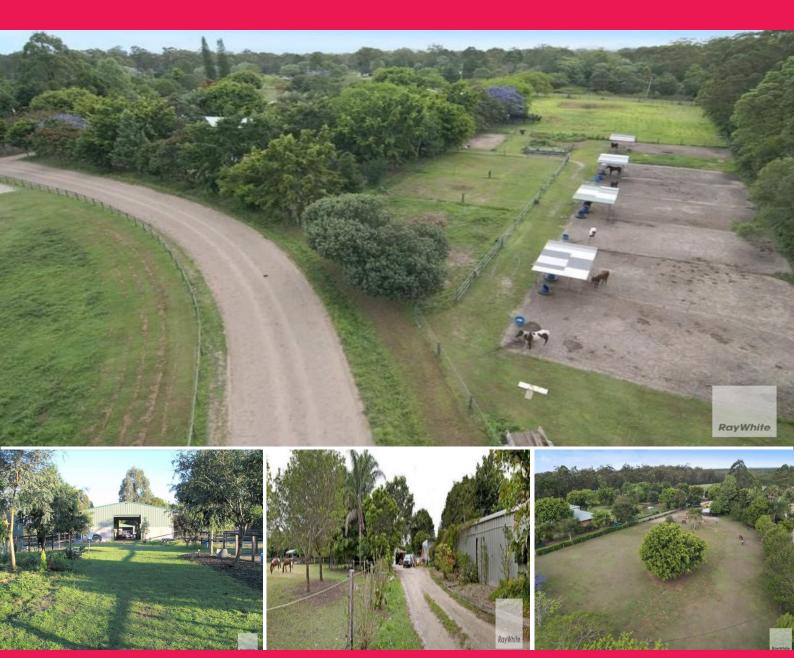

## 8.21ha Block Located Minutes off Bruce Highway Elimbah

Ray White Commercial North Coast Central is pleased to offer 236-252 Rutters Road, Caboolture QLD for sale.

FEATURES:

- 8.21 Hectare Block
- 3 houses built at front of the block
- Currently zoned for Rural & Rural Activity
- Easy access to Bruce Highway
- Potential holding income from improvements \$78,000.00 \* P/A
- Located in the heart of Moreton Bay Region
- 2 minutes drive to Bruce Highway