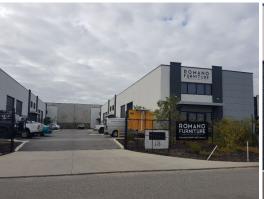

## Raine&Horne. Commercial

Unit 2/18 Dillington Pass, Landsdale WA 6065

## FRONT WAREHOUSE WITH SHOWROOM & ENGINEERED MEZZANINE

This property includes an engineered steel mezzanine with staircase and wooden flooring. The mezzanine includes gates for forklift access, fluorescent lighting and evaporative air conditioning above. Newly installed 6.6kw Solar System.

Property Features:

• 167sqm ground floor • Plus 100sqm mezzanine\* • Warehouse & showroom • Tiled showroom with A/C • Motorised roller door • 6.5m to 7m truss Industrial FOR SALE \$350,000 + GST 167sqm