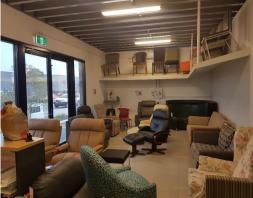

## FRONT WAREHOUSE WITH SHOWROOM & ENGINEERED MEZZANINE

This property includes an engineered steel mezzanine with staircase and wooden flooring. The mezzanine includes gates for forklift access, fluorescent lighting and evaporative air conditioning above. Newly installed 6.6kw Solar System.

Property Features:

• 167sqm ground floor • Plus 100sqm mezzanine\* • Warehouse & showroom • Tiled showroom with A/C • Motorised roller door • 6.5m to 7m truss Industrial FOR SALE \$350,000 + GST 167sqm