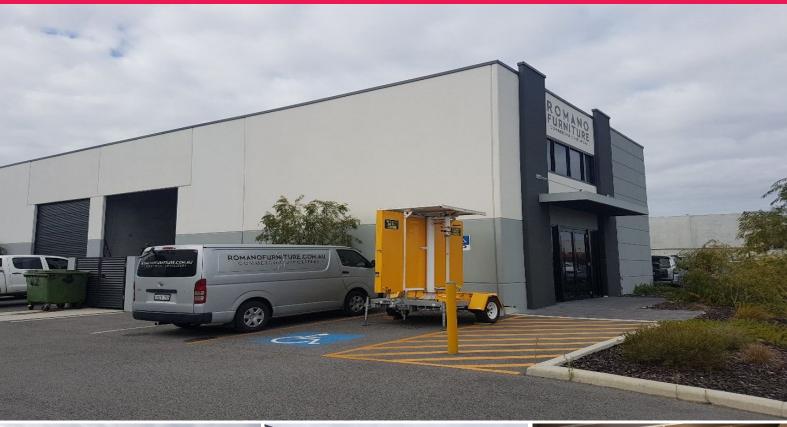

## Raine&Horne. Commercial

Unit 2/18 Dillington Pass, Landsdale WA 6065

## FRONT WAREHOUSE WITH SHOWROOM & ENGINEERED MEZZANINE

This property includes an engineered steel mezzanine with staircase and wooden flooring. The mezzanine includes gates for forklift access, fluorescent lighting and evaporative air conditioning above. Newly installed 6.6kw Solar System.

Property Features:

• 167sqm ground floor • Plus 100sqm mezzanine\* • Warehouse & showroom • Tiled showroom with A/C • Motorised roller door • 6.5m to 7m truss Industrial FOR SALE \$350,000 + GST 167sqm