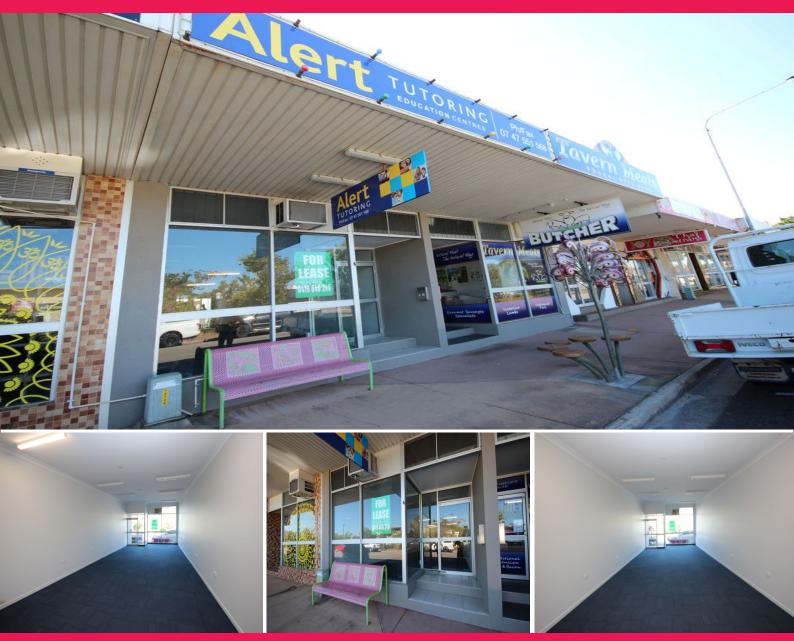

## 11 Tavern Street, Kirwan QLD 4817

## **Recently Refurbished Office / Retail Space**

11 Tavern Street is ideally located in central Kirwan directly opposite the Kirwan Tavern and Dan Murphy's.

The 105m2 tenancy has recently undergone full renovations with new flooring, kitchenette, fresh paint, refurbished amenities and data/electrical points through out.

This well presented property has rear lane access for rear parking and stock deliveries. With ample signage this retail or office suite would suit a variety of businesses and is priced competitively to lease.