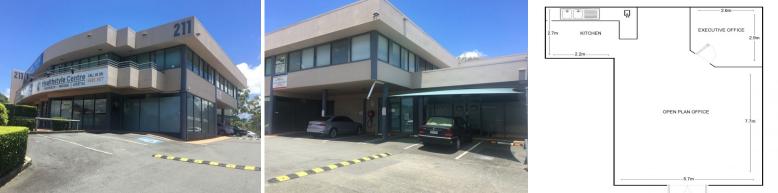

## Affordable Robina Office

This 68m2\* professional office suite is conveniently located in the established Ron Penhaligon Way section of the Robina CBD. Currently providing an open plan layout with one manager's office, kitchen and air conditioning.

- 68m2\* professional office suite
- Open plan with one manager's office
- Internal kitchen and air conditioning throughout
- Shared male & female ammenities
- Plenty of parking on site

For all enquiries or to arrange an inspection please contact Greg Watson on 0417 757 442, email greg.watson@raywhite

Offices FOR LEASE

68sqm