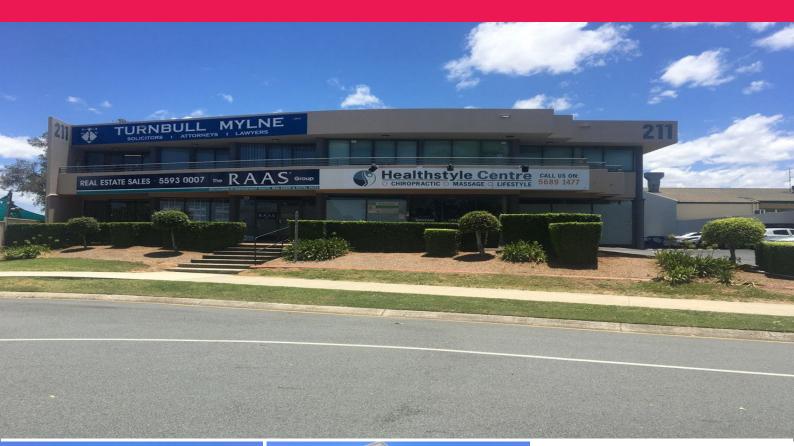

## 3/211 Ron Penhaligon Way, Robina QLD 4226

## Affordable Robina Office

This 68m2\* professional office suite is conveniently located in the established Ron Penhaligon Way section of the Robina CBD. Currently providing an open plan layout with one manager's office, kitchen and air conditioning.

- 68m2\* professional office suite
- Open plan with one manager's office
- Internal kitchen and air conditioning throughout
- Shared male & female ammenities
- Plenty of parking on site

For all enquiries or to arrange an inspection please contact Greg Watson on 0417 757 442, email greg.watson@raywhite