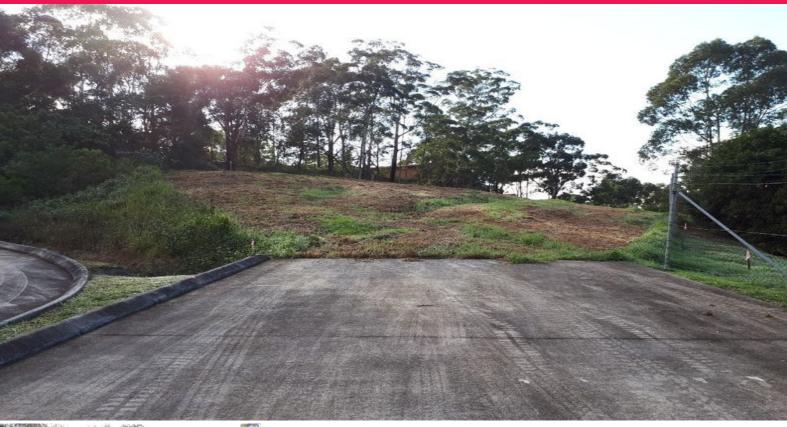

## **INDUSTRIAL LAND CLOSE TO M1 MWY!**

Hard to find these days are vacant lots of land in the West Gosford Industrial precinct, this site has come to the market with the Vendors expectations being very real.

There are earthworks that need to be carried out and we have taken that into account.

This site is approx 4969m2 with services such as power, water, sewer and phone lines available (as per survey).

Positioned in the heart of West Gosford, approx. 2klms to the main town centre of Gosford and approx. 6klms to the M1 Motorway makes this a convenient option.