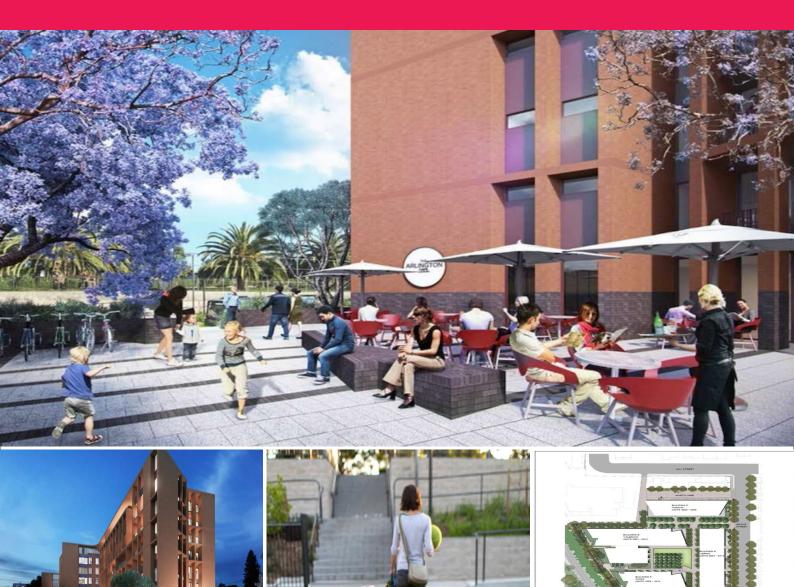

## BRAND NEW DA APPROVED 160 PATRON FOOD & BEVERAGE VENUE + LIQUOR LICENCE

Extremely rare new food & beverage opportunity forming part of "Arlington Grove", a 246 unit multi complex building in the heart of the emerging Dulwich Hill surrounded by the high density residential precinct positioned on the platform for the "Arlington" Light Rail Station.

Key features of the property include:

- 400 m2 total area (approx)
- 126 m2 ground floor area (approx)
- 120 m2 basement internal level (approx)
- DA approval for 160 patrons
- Approved all day 7

Retail FOR LEASE CONTACT AGENT 400sqm