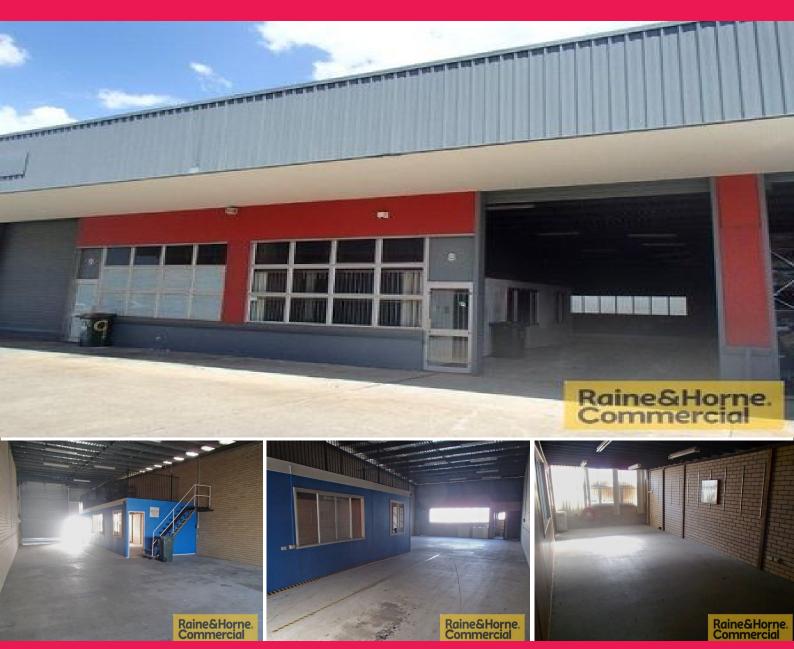

## **Neat & Tidy Brick Unit in Popular Complex**

- \* Well presented 210sqm masonry brick unit at front of complex
- \* 155sqm of clear span warehouse with up to 5.6m internal height
- \* Access via a single 3.6m wide container height roller door
- \* 55sqm of ground floor office space
- \* Additional 55sqm of storage mezzanine not included in GFA
- \* Separate male and female amenities plus kitchenette
- \* Complex has good access with a large truck turning area
- \* Property was NOT affected by 2011 floods
- \* Available from 2 July 2018... Secure it now!