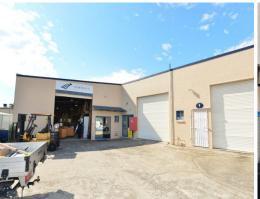

## **Unit In Small Industrial Complex Of Three**

Excellent flow through ventilation due to front and rear roller doors and roof whirly birds. Tenant will only be responsible for water rates.

- + 305sq m (approx) with air conditioned office and kitchen
- + 3 phase power and additional power points
- + Clear span throughout and high roller doors
- + Six allocated parking spaces and good access
- + Additional ground area at rear, ideal lunch area