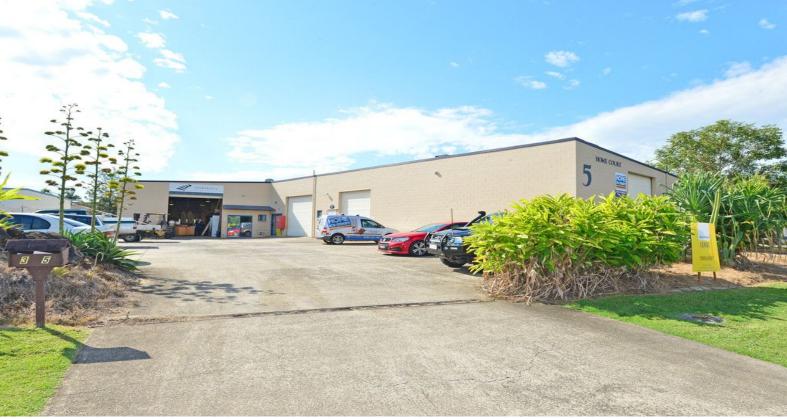

## Ray White.

Unit 2/5 Endeavour Drive, Kunda Park QLD 4556

## **Unit In Small Industrial Complex Of Three**

Excellent flow through ventilation due to front and rear roller doors and roof whirly birds. Tenant will only be responsible for water rates.

- + 305sq m (approx) with air conditioned office and kitchen
- + 3 phase power and additional power points
- + Clear span throughout and high roller doors
- + Six allocated parking spaces and good access
- + Additional ground area at rear, ideal lunch area