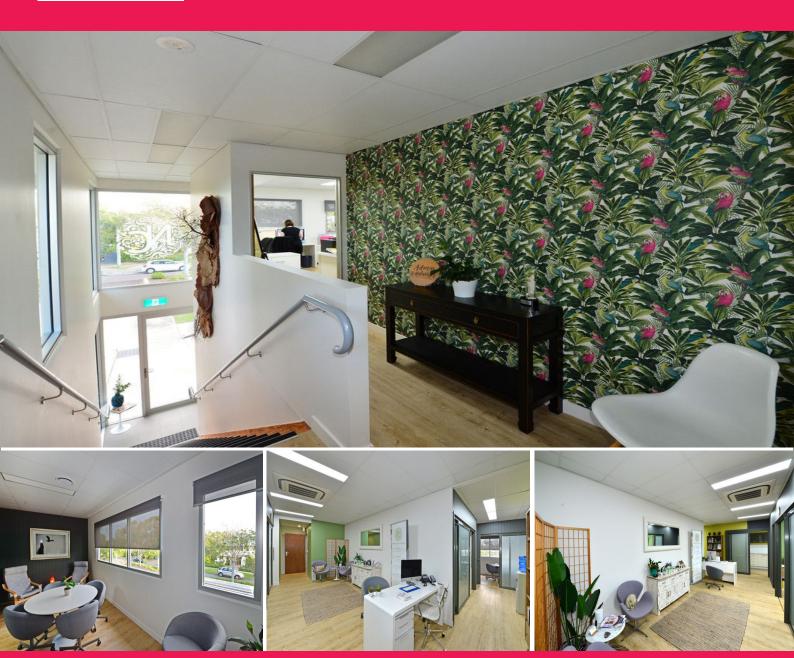

## **Professional Offices With Quality Fit Out**

If you are looking for an office space which stands out from the mundane and provides a pleasant work space for all your staff and clients then this is the one you need to inspect.

- + 152sq m (approx) tenancy on first floor with great street exposure
- + High quality professional fit out of five separate offices, large open plan work area, reception / waiting room, kitchen, toilet and shower
- + Air conditioned and natural light throughout
- + Six allocated parking spaces in off street parking area
- + Located in popular