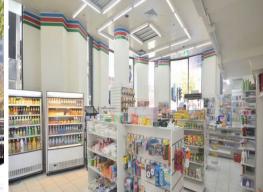

## Key features:

- Building area 127 sqm (approx.)
- Mezzanine office/storage
- Lock up garage with internal access
- Landlord ready to do

Retail

FOR LEASE

Act Now!

127sqm