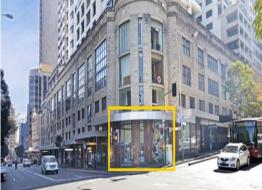

## **Prime Location - Great Exposure**

- CORNER CBD LOCATION
- PARKING
- RENT REDUCED
- APPROX. 127SQM

Located on the corner of Castlereagh Street and Campbell Street, Haymarket this highly exposed and sought-after retail shop boasts huge daily foot and car traffic flow and will suit a multitude of retail businesses