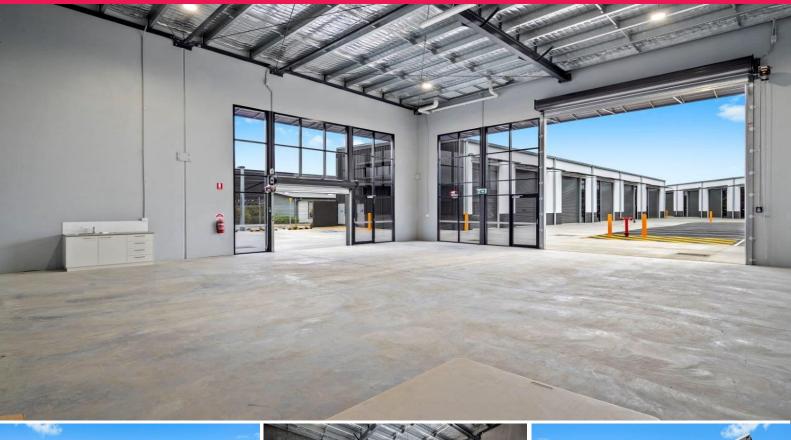

## The Depot: Work Stores, Artisan Studios, Trades, Office, Man Caves. Selling Fast

Raine and Horne Commercial and CBRE are pleased to present Sherwoods new development

\* The Depot. Configured for business and now selling, areas ranging from 46sqm to 160sqm

\* Each business space at The Depot can be individually customised for your specific requirement

- \* Modern and architecturally designed estate
- \* Container height roller doors
- \* Concrete tilt slab construction
- \* 7m approx. internal warehouse height
- \* Ample customer and al