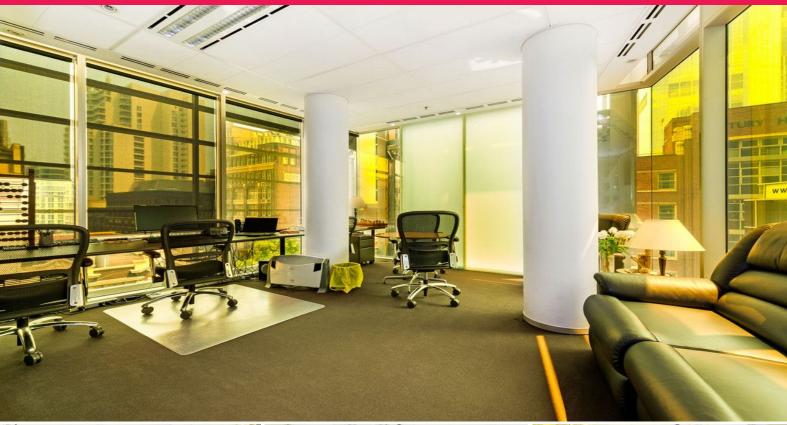

## 5/650 George Street

650 George Street is part of the World Square retail and commercial development built by Multiplex in 2005 close to the Downing Centre, Town Hall, Museum Station and Chinatown.

- Fitted and furnished tenancy 122sqm\* with excellent natural light on 2 sides
- Meeting room and boardroom with bi-folds, 3 executive offices & open plan
- Plumbed kitchenette, storage & on floor amenities including shower facility
- Flexible lease terms considered, basement parking available separately