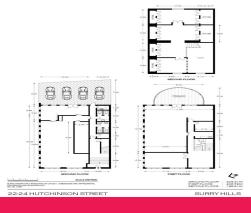

This exclusive boutique building boast 4+ metre high ceilings over three expansive levels of office accommodation, all drenched in natural light from 3 elevations. The property benefits from up to 6 car spaces accessed from the rear lane.

Offices

FOR LEASE

609sqm

This property features;

- Exclusive whole building
- High ceilings and gre