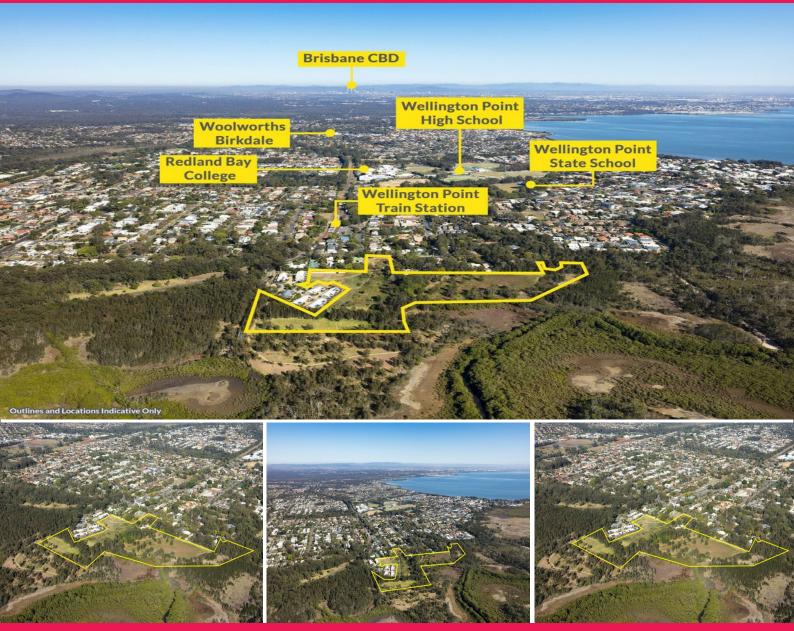

37 Station Street, Wellington Point QLD 4160

## **SOLD Receiver's Sale - 7.2\* Hectares**

- Balance land area of 'Fernbourne Grove Bayside Villas' over 55's community complex
- Previous D.A. provided for an integrated over 55's Community complex^
- Zoned: Urban Residential, Medium Density Residential, Open Space and Conservation
- Potential for alternative land uses or development scheme^
- Bayside location, well positioned to surrounding facilities including train (300m\*), schools (2km\*) and shopping (4km\*)