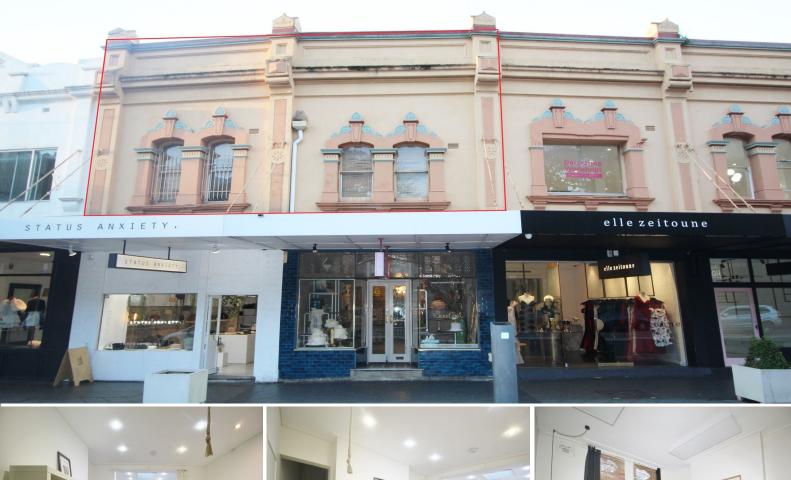

Level 1/94a Oxford Street, Paddington NSW 2021

## Character Office Space/Consulting rooms near the Intersection/Glenmore Road

Opportunity to secure character filled office space in the heart of Paddington. Positioned only a block away from Glenmore Road, this is a sought after location well serviced by public transport and only minutes to the City CBD and the Eastern Suburbs. Features include:

- Approx 70sqm
- Located on the 1st Level
- Flexible lease terms
- Versatile uses
- Opportunity to lease rooms out separately
- Air Conditioning
- Bathroom/Kitchenette

Offices
FOR LEASE
CONTACT AGENT
70sqm