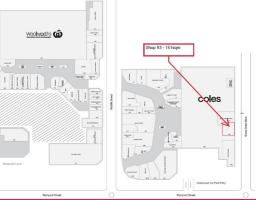

## Shop 93/90-91 Middle Street, Cleveland QLD 4163

## 151sqm Multi-functional Ground Floor Tenancy

This tenancy is located at the exterior of the Stockland Shopping Centre in Cleveland with Shore Street West frontage. Features include:

- \* Fully air conditioned
- \* Flexible open plan layout
- \* Ready for immediate fit out
- \* Suit a multitude of businesses
- \* Great exposure to passing traffic
- \* Directly opposite Raby Bay Harbour complex
- \* Plenty of undercover parking available
- \* Outgoings included in rent
- \* Pricing exclusive of GST