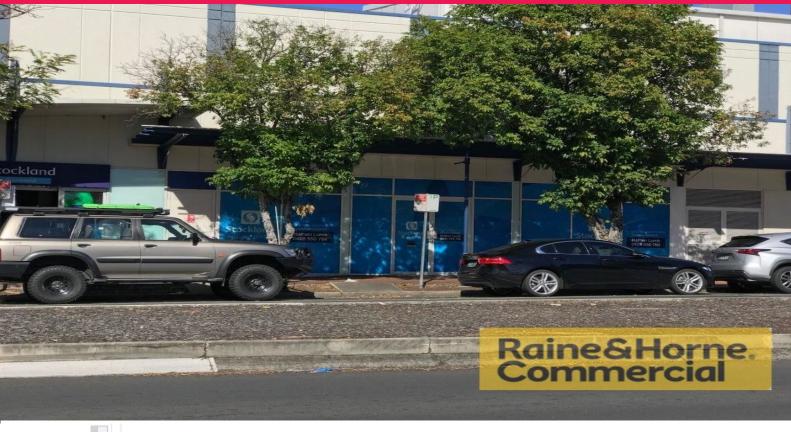

## 151sqm Multi-functional Ground Floor Tenancy

This tenancy is located at the exterior of the Stockland Shopping Centre in Cleveland with Shore Street West frontage. Features include:

- \* Fully air conditioned
- \* Flexible open plan layout
- \* Ready for immediate fit out
- \* Suit a multitude of businesses
- \* Great exposure to passing traffic
- \* Directly opposite Raby Bay Harbour complex
- \* Plenty of undercover parking available
- \* Outgoings included in rent
- \* Pricing exclusive of GST