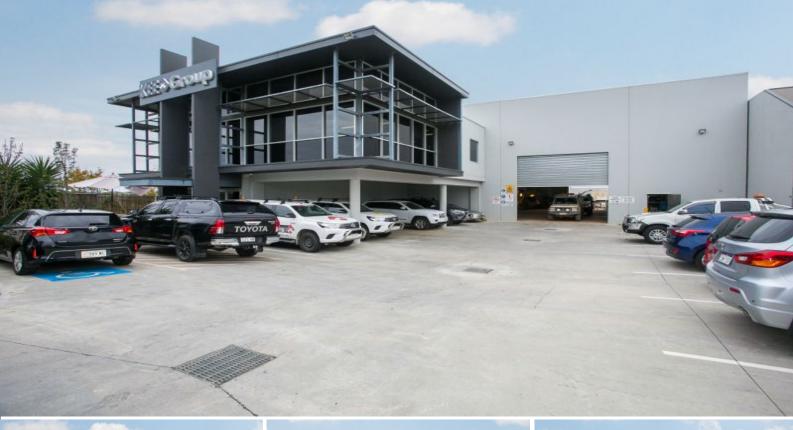

## **GREEN TITLE CORNER OFFICE / WAREHOUSE ? DUAL ACCESS**

This property benefits from frontage to Langar Way and Furniss Road and presents well with a modern design. The property boasts good signage exposure and dual access to the warehouse. The corner location allows driveway access from two street frontages.

Property Features:

- > Warehouse 645sqm
- > Ground floor office/reception 39sqm
- > First floor office 150sqm
- > Land 1,321sqm
- > Boardroom, open plan & partitioned
- > Reverse cycle ducted air conditioning
- > Carpeted flooring & window treatments
- > Power / data points,