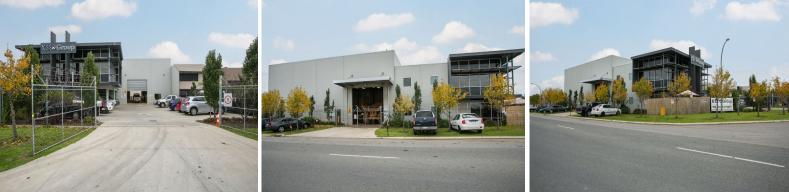

## **GREEN TITLE CORNER OFFICE / WAREHOUSE ? DUAL ACCESS**

This property benefits from frontage to Langar Way and Furniss Road and presents well with a modern design. The property boasts good signage exposure and dual access to the warehouse. The corner location allows driveway access from two street frontages.