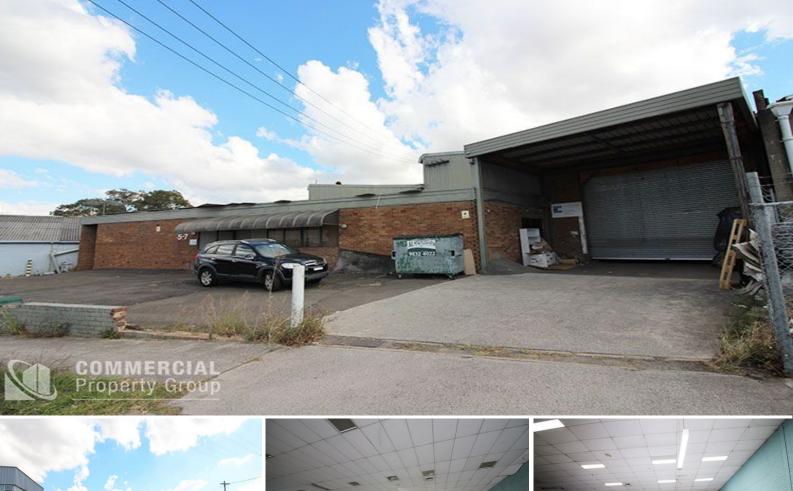

## WORTH WAITING FOR

Versatile freestanding industrial property with flexible areas and usage possibilities.

\* Multiple access points with 4 roller doors and 2 driveways to front and rear of the building

 $^{\ast}$  Secure rear yard area of 480m? approx. containing 95m? brick garage, and a 6.6 x 16 metre awning

 $^{\ast}$  Side driveway with access to 2 separate storage areas 1 with separate electricity meters

\* Ground level offices

Industrial FOR LEASE \$130,000 P.A. Gross + GST 1038sqm

Chris Wade