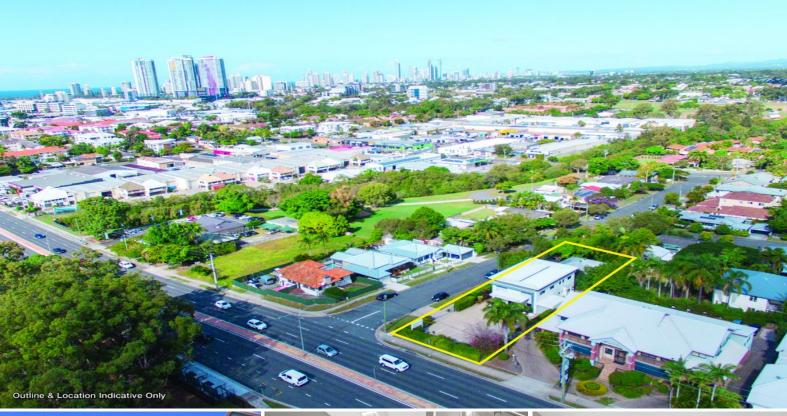

## Ray White.

72 Smith Street, Southport QLD 4215

## **VACANT OFFICE BUILDING - PRIME CENTRAL LOCATION**

Constructed on the land is a purpose-built, two-level office building.

The ground level providing the entrance lobby and reception accessed from the front of the building. The ground level also provides car parking for 11 open bay car parks, including 1 tandem space.

- \* Quality free standing office building on prime high traffic corner location
- \* Total internal office area 277\*m2
- \* Total land area 660\*m2
- \* 11 onsite carparks + ample street parking
- \* Vehicular access is provided via King Street