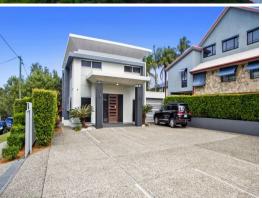

## **VACANT OFFICE BUILDING - PRIME CENTRAL LOCATION**

Constructed on the land is a purpose-built, two-level office building.

The ground level providing the entrance lobby and reception accessed from the front of the building. The ground level also provides car parking for 11 open bay car parks, including 1 tandem space.

- \* Quality free standing office building on prime high traffic corner location
- \* Total internal office area 277\*m2
- \* Total land area 660\*m2
- \* 11 onsite carparks + ample street parking
- \* Vehicular access is provided via King Street