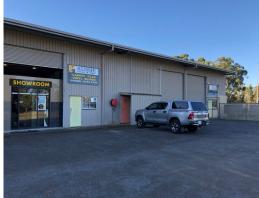

## **Warehouse with Drive Through Access**

Warehouse fronting Free St, Mawhinney St and Steve Irwin Way, multiple roller door access giving vehicles drive through access.

- Floor area 162m2\*
- Drive through access
- Multiple roller doors
- Shared toilet and shower facilities
- Ample of complex car parking
- Signage exposure to Steve Irwin Way