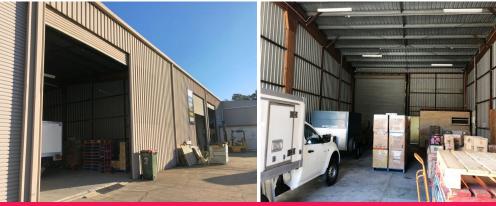

## **Warehouse with Drive Through Access**

Warehouse fronting Free St, Mawhinney St and Steve Irwin Way, multiple roller door access giving vehicles drive through access.

- Floor area 162m2\*
- Drive through access
- Multiple roller doors
- Shared toilet and shower facilities
- Ample of complex car parking
- Signage exposure to Steve Irwin Way