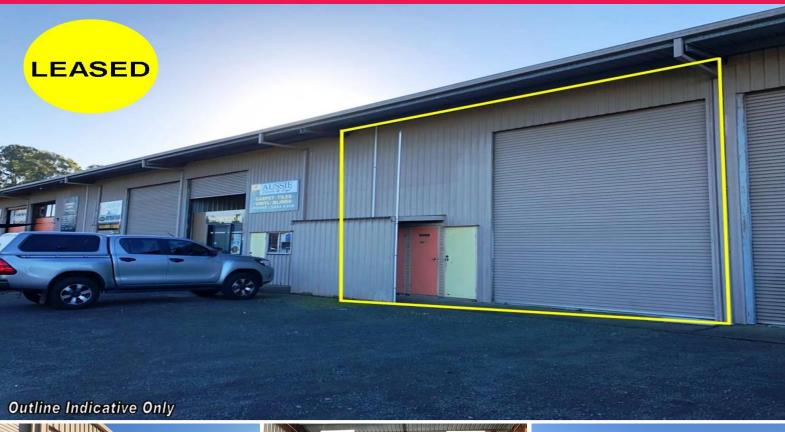

## **Warehouse with Drive Through Access**

Warehouse fronting Free St, Mawhinney St and Steve Irwin Way, multiple roller door access giving vehicles drive through access.

- Floor area 162m2\*
- Drive through access
- Multiple roller doors
- Shared toilet and shower facilities
- Ample of complex car parking
- Signage exposure to Steve Irwin Way

For lease: \$21,600 pa + Outgoings + GST

Luca Reynolds 0422 777 074 luca.reynolds@raywhite.

Industrial FOR LEASE

162sqm