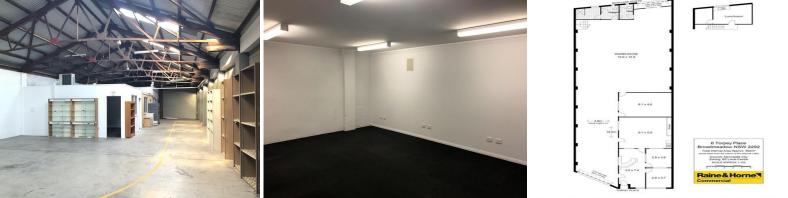

## **Inner-City Warehouse and Office**

Building Area: 379m2 (approx)

Situated just off Belford Street Broadmeadow this warehouse is close to the CBD and inner suburbs whilst being just off the main road. This convenient location is ideal for those who wish to service the needs of the inner city. It also includess:

- \* Roller door access front and rear
- \* Separate kitchen/lunchroom
- \* Male and Female amenities including shower
- \* Air-conditioned offices
- \* 3-phase power
- \* Reception counter and waiting area

Torpey Place comes off Belford Street and is one-way street that flows through to Tudor Street at the rear. It is not a warehouse that can be serviced by large se

Industrial FOR LEASE

392sqm

Steve Dick 0425 302 771 steve@rhplus.com.au