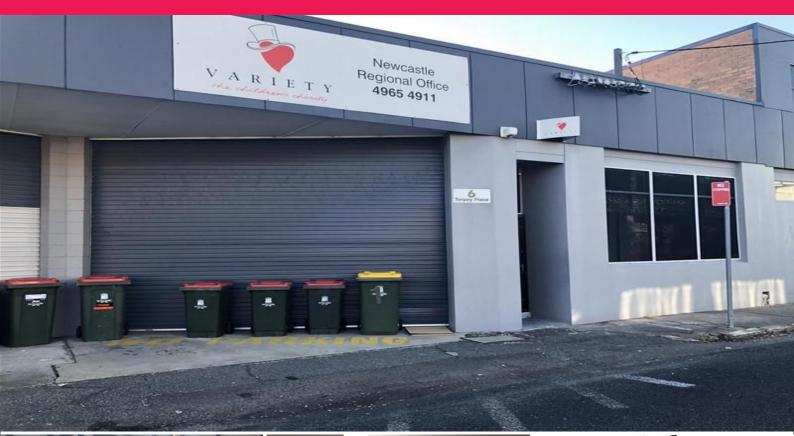

## (6 Torpey)/82-90 Belford Street, Broadmeadow NSW 2292

## **Inner-City Warehouse and Office**

Building Area: 379m2 (approx)

Situated just off Belford Street Broadmeadow this warehouse is close to the CBD and inner suburbs whilst being just off the main road. This convenient location is ideal for those who wish to service the needs of the inner city. It also includess:

- \* Roller door access front and rear
- \* Separate kitchen/lunchroom
- \* Male and Female amenities including shower
- \* Air-conditioned offices
- \* 3-phase power
- \* Reception counter and waiting area

Torpey Place comes off Belford Street and is one-way street that flows through to Tudor Street at the rear. It is not a warehouse that can be serviced by large se

Industrial FOR LEASE

392sqm

Steve Dick 0425 302 771 steve@rhplus.com.au