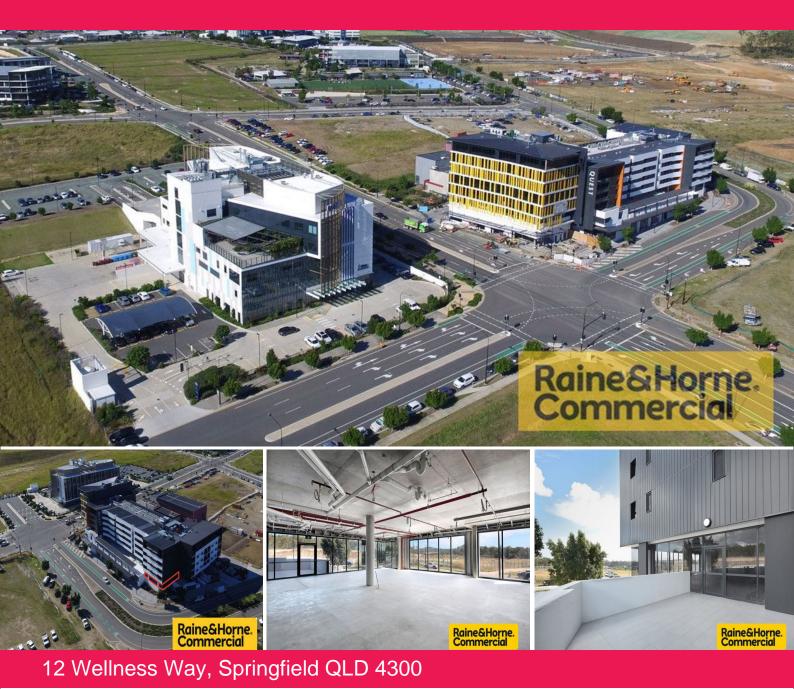

## Price Reduced ? Suits Food / Retail / Office

- \* 146sqm of open plan ground floor retail space
- \* Additional 30sqm of outdoor alfresco area
- \* Grease trap, gas and water
- \* Generous incentives available
- \* Corner Position benefits from two street frontage
- \* Located directly in the centre of Springfield's Health City
- \* Neighbouring Quest Apartments, Medical Suites & Mater Hospital
- \* Within walking distance to Springfield Central Train Station
- \* Be part of one of the fastest growing cities in Australia

Outgoings: Paid by Tenant

Retail FOR LEASE

146sqm

Adam Horie 0408 920 955 adam@RnHcommercial.com.au