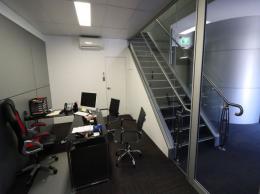

- \* 370m? high quality fit out office
- \* Front unit boasts excellent signage exposure
- \* Split level office space with reception, individual offices and large open plan office areas
- \* Extensive glazing to office areas
- \* Air-conditioned
- \* Male / Female amenities
- \* Modern concrete tilt