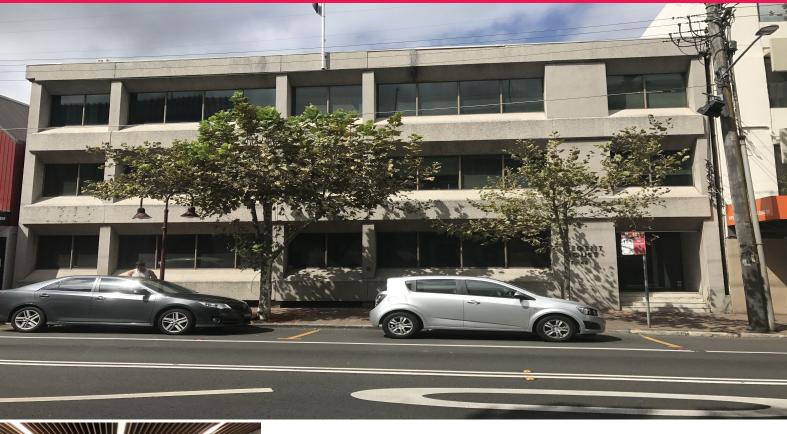

16/37 - 43 Alexander Street, Crows Nest NSW 2065

## **Professional Office in Corporate Building**

Brilliantly located 87sqm office space on Alexander St for lease. Close to all amenity including Woolworths and adjoining council car park, Willoughby Rd cafes and eateries as well as major public transport links. Windows facing Alexander St flood the space with natural light.

Property features include:

Great natural light Corporate building Close to all amenity Free council car park Split system a/c 2 partitioned offices Offices FOR LEASE

87sqm

**Todd Kingston** 

todd@suttonanderson.com.au