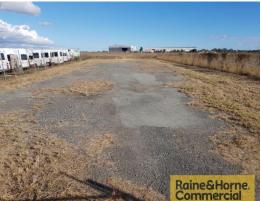

## **Storage Yard and Other Activities**

- \* Perfect logistical location on Brisbane's Southside
- \* 1,220sqm Compacted gravel hardstand + yard
- \* Close proximity to major arterials
- \* Power, water and communications available
- \* Wide service road to entry gate
- \* Security fence perimeter
- \* Motivated landlord