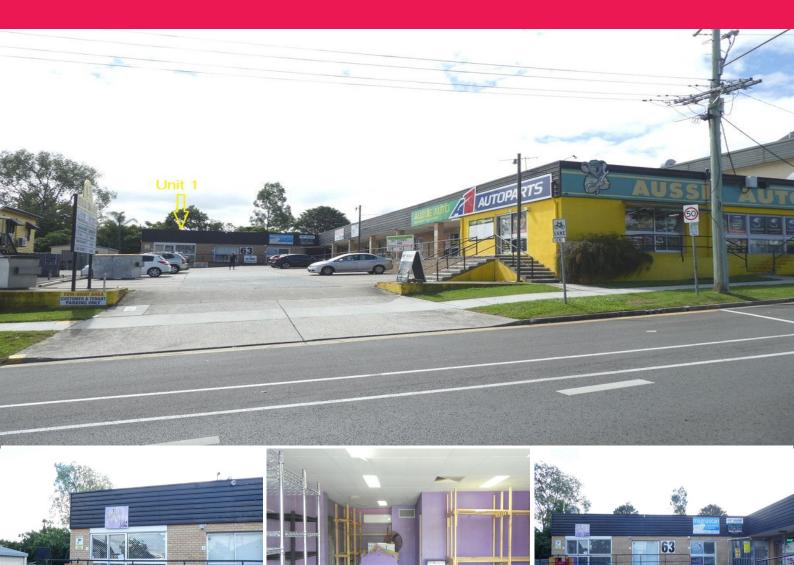

## Ray White.

1/63 George Street, Beenleigh QLD 4207

## 73m2\* Office Or Shop On Busy George Street

- \* 73m2\* tiled and carpeted retail shop or office unit or storage unit
- \* All this for only \$346.15 per week gross rent no GST applicable
- \* No extra for property outgoings
- \* Signage available on the front of the building for unit 1 and on shop window
- \* Can be used as a storage room instead of renting a storage shed
- \* Easy access and no stairs there is a ramp to the building
- \* Located in the "Beenleigh Centrepoint Centre"
- \* Good signage facing busy George Street
- \* Good mix of neighbouring tenants
- \* Located very close to CBD / City Road of Beenleigh
- \* All offers to lease will be presented to landlord