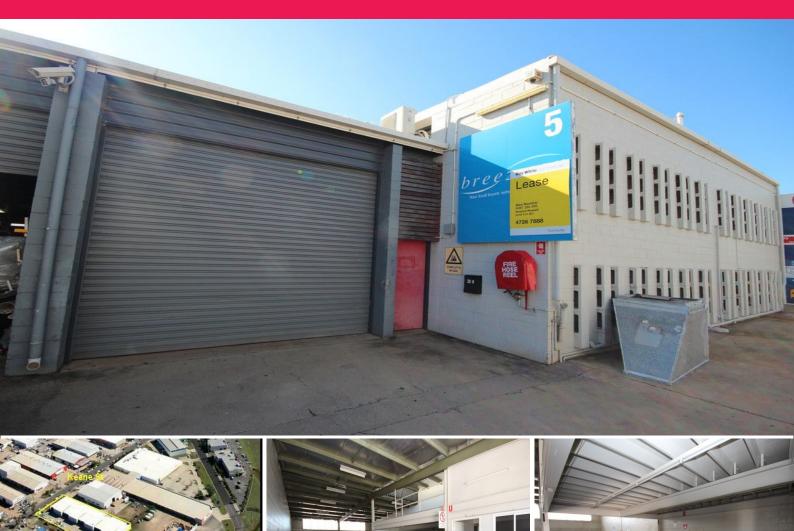

Unit 5, 45 Keane Street, Currajong QLD 4812

## **Centrally Located Warehouse**

This well presented tenancy centrally located in Currajong and would suite a wide range of users looking to for an affordable neat warehouse.

The unit comprises of:

- 259m2 of warehouse space
- 38m2 mezzanine storage.
- 80m2 of office space evenly split over two levels.-

The complex also features shower/toilet amenities, 3 phase power and dedicated parking.

Available at the start of July.

Lease: \$29,950 pa net plus GST

Inspect with Ray White

Industrial

FOR LEASE

377sqm

Ray White, Commercial