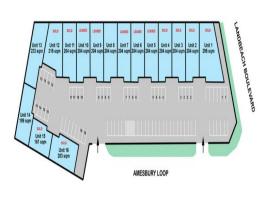

Property Features:

- > 161sqm 233sqm
- > Warehouse/showroom units
- > High truss 6.5m to 7.5m
- > Electric roller doors 5.3m high x 4.1m wide
- > High bay lighting
- > Three phase supply
- > Kitchenette and toil